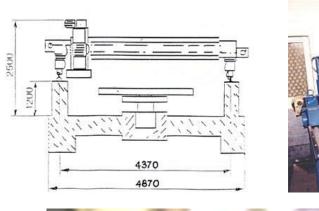

|                                                                                        | Type of one-support Saw                                     | PT 40             |
|----------------------------------------------------------------------------------------|-------------------------------------------------------------|-------------------|
| Support placed on one beam                                                             |                                                             | YES               |
| Riding beam as the working element                                                     |                                                             | YES               |
| Maximum cross-feed                                                                     |                                                             | 3200 mm           |
| Possibility of increasing maximum cross-feed                                           |                                                             | additional option |
| Maximum vertical feed of support                                                       |                                                             | 500 mm            |
| Blade cutting depth                                                                    |                                                             | 120 mm            |
| Maximum blade diameter                                                                 |                                                             | Ø 400             |
| Maximum size of slabs LxSxH                                                            |                                                             | 320x320x12        |
| Power                                                                                  | Option 1:<br>engine power / total power of energy receivers | 7,5kW / 10kW      |
|                                                                                        | Option 2:<br>engine power/ total power of energy receivers  | 11kW / 15kW       |
| Possibility of installation of more powerful engines                                   |                                                             | YES               |
| Speed control of the main engine                                                       |                                                             | additional option |
| Pneumatically blocked rotary table (0 <sup>0</sup> -45 <sup>0</sup> -90 <sup>0</sup> ) |                                                             | YES               |