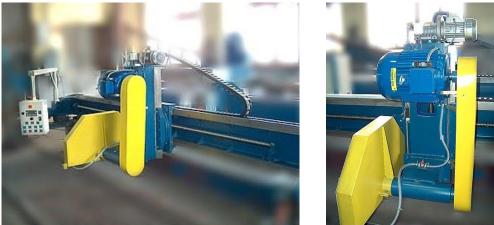

|                                                                                        | Type of one-support Saw                                     | PT 40             |
|----------------------------------------------------------------------------------------|-------------------------------------------------------------|-------------------|
| Support placed on one beam                                                             |                                                             | YES               |
| Riding beam as the working element                                                     |                                                             | YES               |
| Maximum cross-feed                                                                     |                                                             | 3200 mm           |
| Possibility of increasing maximum cross-feed                                           |                                                             | additional option |
| Maximum vertical feed of support                                                       |                                                             | 500 mm            |
| Blade cutting depth                                                                    |                                                             | 120 mm            |
| Maximum blade diameter                                                                 |                                                             | Ø 400             |
| Maximum size of slabs LxSxH                                                            |                                                             | 320x320x12        |
| Power                                                                                  | Option 1:<br>engine power / total power of energy receivers | 7,5kW / 10kW      |
|                                                                                        | Option 2:<br>engine power/ total power of energy receivers  | 11kW / 15kW       |
| Possibility of installation of more powerful engines                                   |                                                             | YES               |
| Speed control of the main engine                                                       |                                                             | additional option |
| Pneumatically blocked rotary table (0 <sup>0</sup> -45 <sup>0</sup> -90 <sup>0</sup> ) |                                                             | YES               |