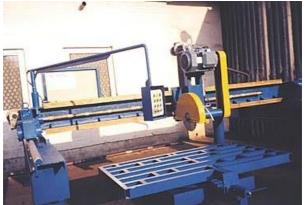

|                                                                                        | Type of one-support Saw                                     | PT 40             |
|----------------------------------------------------------------------------------------|-------------------------------------------------------------|-------------------|
| Support placed on one beam                                                             |                                                             | YES               |
| Riding beam as the working element                                                     |                                                             | YES               |
| Maximum cross-feed                                                                     |                                                             | 3200 mm           |
| Possibility of increasing maximum cross-feed                                           |                                                             | additional option |
| Maximum vertical feed of support                                                       |                                                             | 500 mm            |
| Blade cutting depth                                                                    |                                                             | 120 mm            |
| Maximum blade diameter                                                                 |                                                             | Ø 400             |
| Maximum size of slabs LxSxH                                                            |                                                             | 320x320x12        |
| Power                                                                                  | Option 1:<br>engine power / total power of energy receivers | 7,5kW / 10kW      |
|                                                                                        | Option 2:<br>engine power/ total power of energy receivers  | 11kW / 15kW       |
| Possibility of installation of more powerful engines                                   |                                                             | YES               |
| Speed control of the main engine                                                       |                                                             | additional option |
| Pneumatically blocked rotary table (0 <sup>0</sup> -45 <sup>0</sup> -90 <sup>0</sup> ) |                                                             | YES               |