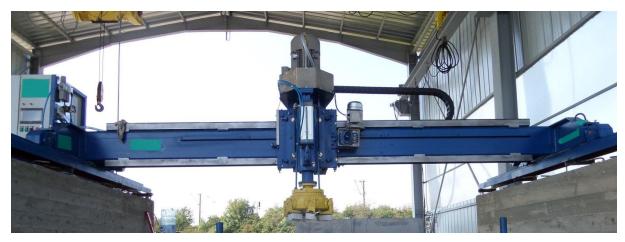

## Grinding machines AP1K for shapes – (additional option – polishing line)

Automatic grinders for grinding - polishing slabs of such rocks as: granite, syenite, marble, sandstone. Heavy-duty automatic grinders for large 6-car heads.

Possible polishing of several slabs with various thicknesses (a polishing line).

Additional features: software for polishing irregular shapes, a large 7" touch screen display, joystick for marking irregular slabs and moving in the foundation area.

| Working surface                                                                                                    |                                                                                  | 3200 mm x 3200 mm              |
|--------------------------------------------------------------------------------------------------------------------|----------------------------------------------------------------------------------|--------------------------------|
| Possibility of extending the line (polishing line)                                                                 |                                                                                  | additional option              |
| Maximum number of grinding plates in one run (in the case of choosing the additional option of extending the line) |                                                                                  | 10                             |
| Maximum actuator stroke                                                                                            |                                                                                  | 250 mm                         |
| The main engine in two options                                                                                     |                                                                                  | 11kW i 15 kW                   |
| Power                                                                                                              | Total power of energy receivers (in case of choosing the option for 11kW engine) | 14 kW                          |
|                                                                                                                    | Total power of energy receivers (in case of choosing the option for 15kW engine) | 18 kW                          |
| Head load control                                                                                                  |                                                                                  | pneumatic                      |
| Various polishing programs                                                                                         |                                                                                  | e.g: zigzag, wave,<br>envelope |
| Display 7"                                                                                                         |                                                                                  | YES                            |
| Joystick for steering                                                                                              |                                                                                  | YES                            |