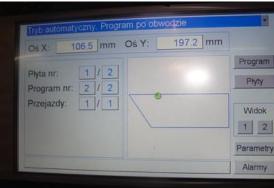

Possible polishing of several slabs with various thicknesses (a polishing line).

Additional features: software for polishing irregular shapes, a large 7" touch screen display, joystick for marking irregular slabs and moving in the foundation area.

| Working surface                                                                                                    |                                                                                  | 3200 mm x 3200 mm              |
|--------------------------------------------------------------------------------------------------------------------|----------------------------------------------------------------------------------|--------------------------------|
| Possibility of extending the line (polishing line)                                                                 |                                                                                  | additional option              |
| Maximum number of grinding plates in one run (in the case of choosing the additional option of extending the line) |                                                                                  | 10                             |
| Maximum actuator stroke                                                                                            |                                                                                  | 250 mm                         |
| The main engine in two options                                                                                     |                                                                                  | 11kW i 15 kW                   |
| Power                                                                                                              | Total power of energy receivers (in case of choosing the option for 11kW engine) | 14 kW                          |
|                                                                                                                    | Total power of energy receivers (in case of choosing the option for 15kW engine) | 18 kW                          |
| Head load control                                                                                                  |                                                                                  | pneumatic                      |
| Various polishing programs                                                                                         |                                                                                  | e.g: zigzag, wave,<br>envelope |
| Display 7"                                                                                                         |                                                                                  | YES                            |
| Joystick for steering                                                                                              |                                                                                  | YES                            |